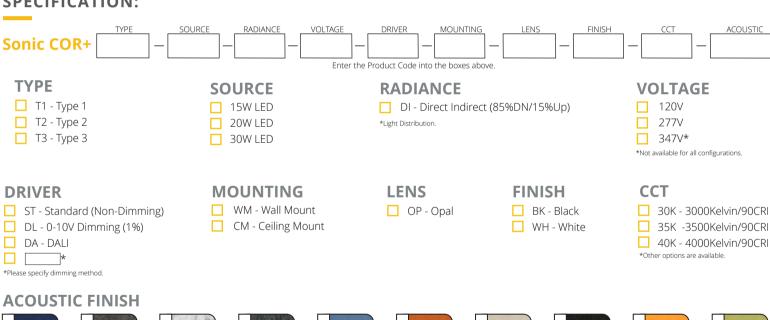

## SPECIFICATION:

Rhino Grey

24 Snow White

Light Marble

03

04

Ash Grey

Emerald Green

**LUMEN OUTPUT:** 

| Watts | 30K     | 35K     | 40K     |
|-------|---------|---------|---------|
| 15W   | 1360 lm | 1400 lm | 1440 lm |
| 20W   | 1850 lm | 1900 lm | 1950 lm |
| 30W   | 2800 lm | 2900 lm | 3000 lm |

## **TYPE:**

Type 1

Type 2

Type 3

A - 01 - Admiral Blue B - 11 - Dandelion Yellow

A - 11 - Dandelion Yellow B - 04 - Charcoal

C - 01 - Admiral Blue

A - 01 - Admiral Blue

B - 11 - Dandelion Yellow

C - 04 - Charcoal

D - 03 - Light Marble