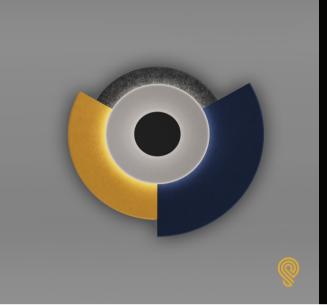

## **TYPE:**

Type 1

Type 2

Type 3

A - 01 - Admiral Blue B - 11 - Dandelion Yellow

A - 11 - Dandelion Yellow B - 04 - Charcoal

C - 01 - Admiral Blue

A - 01 - Admiral Blue

B - 11 - Dandelion Yellow

C - 04 - Charcoal

D - 03 - Light Marble