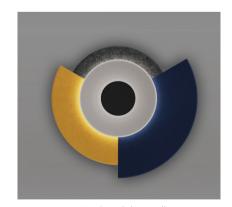

## **TYPE:**

Type 1

Type 2

Type 3

A - 01 - Admiral Blue B - 11 - Dandelion Yellow

A - 11 - Dandelion Yellow B - 04 - Charcoal

C - 01 - Admiral Blue

A - 01 - Admiral Blue