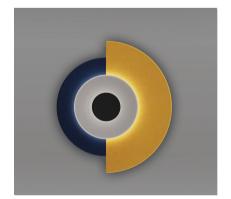

## **TYPE:**

Type 1

Type 2

Type 3

A - 01 - Admiral Blue B - 11 - Dandelion Yellow

A - 11 - Dandelion Yellow B - 04 - Charcoal

C - 01 - Admiral Blue

A - 01 - Admiral Blue