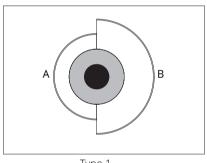

## **TYPE:**

Type 1

Type 2

Type 3

A - 01 - Admiral Blue B - 11 - Dandelion Yellow

A - 11 - Dandelion Yellow B - 04 - Charcoal

C - 01 - Admiral Blue

A - 01 - Admiral Blue