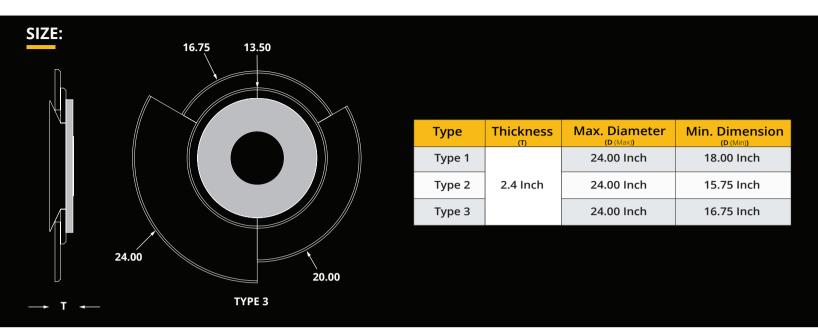

## **TYPE:**

Type 1

Type 2

Type 3

A - 01 - Admiral Blue B - 11 - Dandelion Yellow

A - 11 - Dandelion Yellow B - 04 - Charcoal

C - 01 - Admiral Blue

A - 01 - Admiral Blue