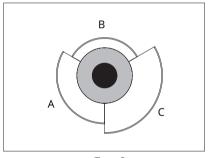

## **TYPE:**

Type 1

Type 2

Type 3

A - 01 - Admiral Blue B - 11 - Dandelion Yellow

A - 11 - Dandelion Yellow B - 04 - Charcoal

C - 01 - Admiral Blue

A - 01 - Admiral Blue

B - 11 - Dandelion Yellow

C - 04 - Charcoal

D - 03 - Light Marble