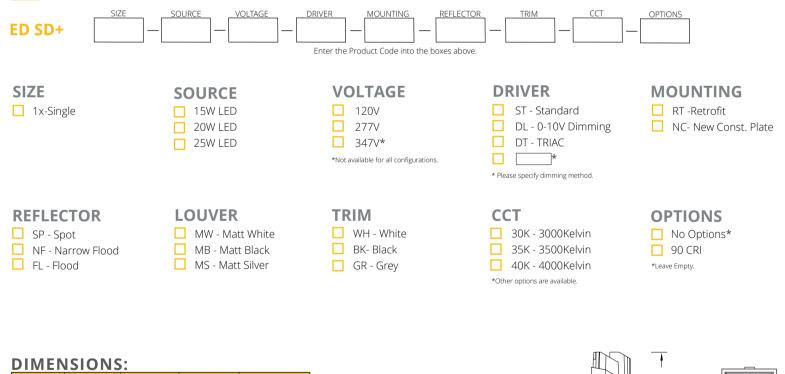

## SPECIFICATION:

|          | JICIN    | <u>.</u> |              |            |                            |   |                         |              |  |
|----------|----------|----------|--------------|------------|----------------------------|---|-------------------------|--------------|--|
| Size     | Height   | Widt     | h Length     | Cut Out    |                            |   | h                       |              |  |
| Single   | 4.88"    | 4.13"    | 4.13″        | 3.69x3.69" |                            |   |                         | $(\bigcirc)$ |  |
|          |          |          |              |            |                            |   |                         |              |  |
|          |          |          |              |            |                            |   | - w -                   | <b></b> L    |  |
|          |          | DIIT.    |              |            |                            | ſ |                         |              |  |
|          | N OUT    |          | 1011         |            |                            |   | Project:                |              |  |
| Watts    | 30K      | 35K      | 40K          |            |                            |   | -                       |              |  |
| 15W      | 1425 lm  | 1455 lm  | 1485 lm      |            |                            |   |                         |              |  |
| 20W      | 1900 lm  | 1940 lm  | 1980 lm      |            |                            |   | Туре:                   |              |  |
| 25W      | 2375 lm  | 2425 lm  | 2475 lm      |            |                            |   |                         |              |  |
|          |          |          |              |            |                            |   |                         |              |  |
|          |          |          |              |            |                            | 1 | <b>•</b>                |              |  |
| <u> </u> | 905-830- | 0339/1-  | 800-667-9281 |            | └── info@edisonlighting.ca |   | 🕀 www.edisonlighting.ca |              |  |