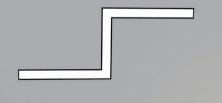

## **MOUNTING:**

## RECESSED

90° IN (WALL TO CEILING)

**RECESSED T-BAR** 

90° LEFT/90° RIGHT

➤ info@edisonlighting.ca

🕀 www.edisonlighting.ca

Specifications are subject to change without notice. Every effort has been made for accuracy, and errors are unintentional.