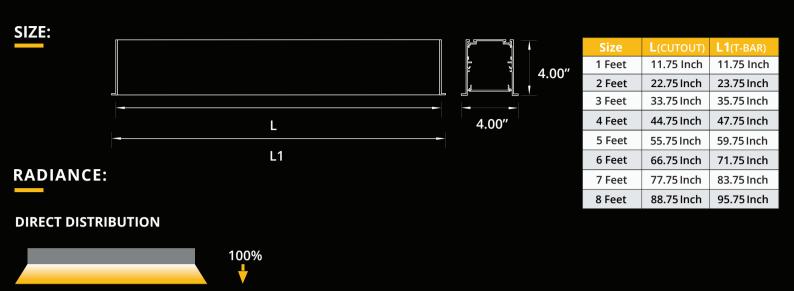

-0339 / 1-800-667-9281 🦳 info@edisonlighting.ca 🅀 www.edisonlighting.ca                                                                                                                                                                                                                                                                                                                                                                                                                                                                                                                                                                                                                                                                                                                                |



## **ED VECTOR4+**



## **MOUNTING:**





## RECESSED



90° IN (WALL TO CEILING)



**RECESSED T-BAR** 



90° LEFT/90° RIGHT



➤ info@edisonlighting.ca

🕀 www.edisonlighting.ca

Specifications are subject to change without notice. Every effort has been made for accuracy, and errors are unintentional.