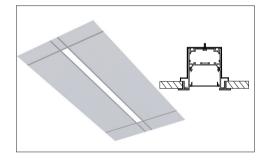

## RECESSED

90° IN (WALL TO CEILING)

**RECESSED T-BAR** 

90° LEFT/90° RIGHT

➤ info@edisonlighting.ca

🕀 www.edisonlighting.ca

Specifications are subject to change without notice. Every effort has been made for accuracy, and errors are unintentional.