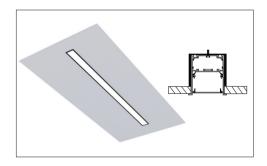

## RECESSED

90° IN (WALL TO CEILING)

**RECESSED T-BAR** 

90° LEFT/90° RIGHT

➤ info@edisonlighting.ca

🕀 www.edisonlighting.ca

Specifications are subject to change without notice. Every effort has been made for accuracy, and errors are unintentional.